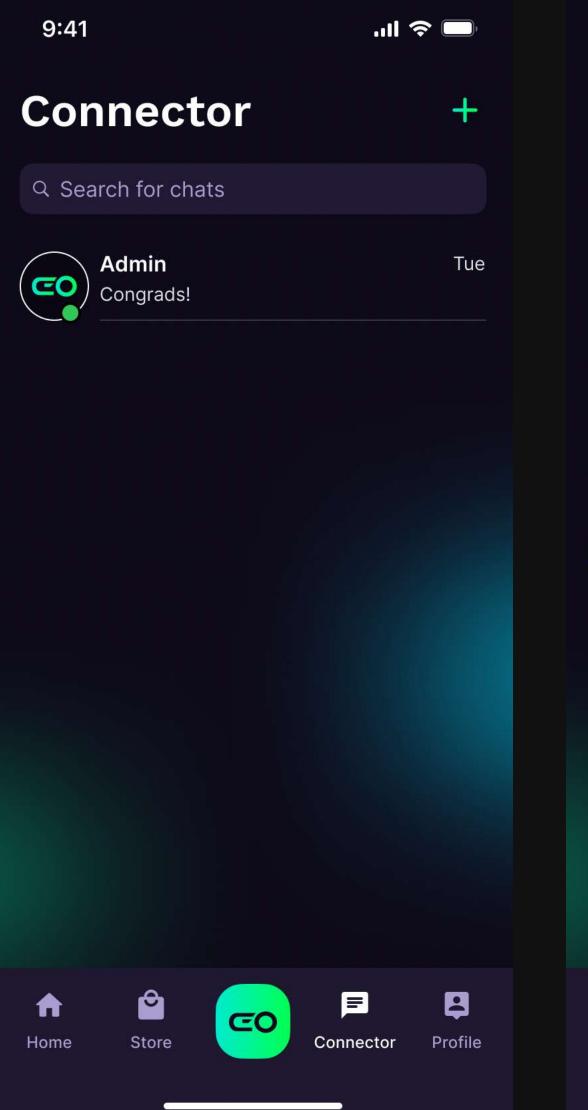

| 9:41             |                                             | .11 🤇     | <u>ه</u> 🗆 |
|------------------|---------------------------------------------|-----------|------------|
| Со               | nnector                                     |           | +          |
| Q Sea            | arch for chats                              |           |            |
| (CO)             | <b>Admin</b><br>Congrads!                   |           | Tu         |
| Ø                | Adam Johnson<br>You: Hello Adam!            |           | We         |
|                  | <b>Cynthia Choi</b><br>Bored, coffee at 10? |           | Tł         |
|                  | Edward Berg<br>Bored, coffee at 10?         |           | Th         |
|                  | Antony Ellios<br>Bored, coffee at 10?       |           | Tł         |
|                  |                                             |           |            |
| <b>f</b><br>Home | Store                                       | Connector | Profil     |