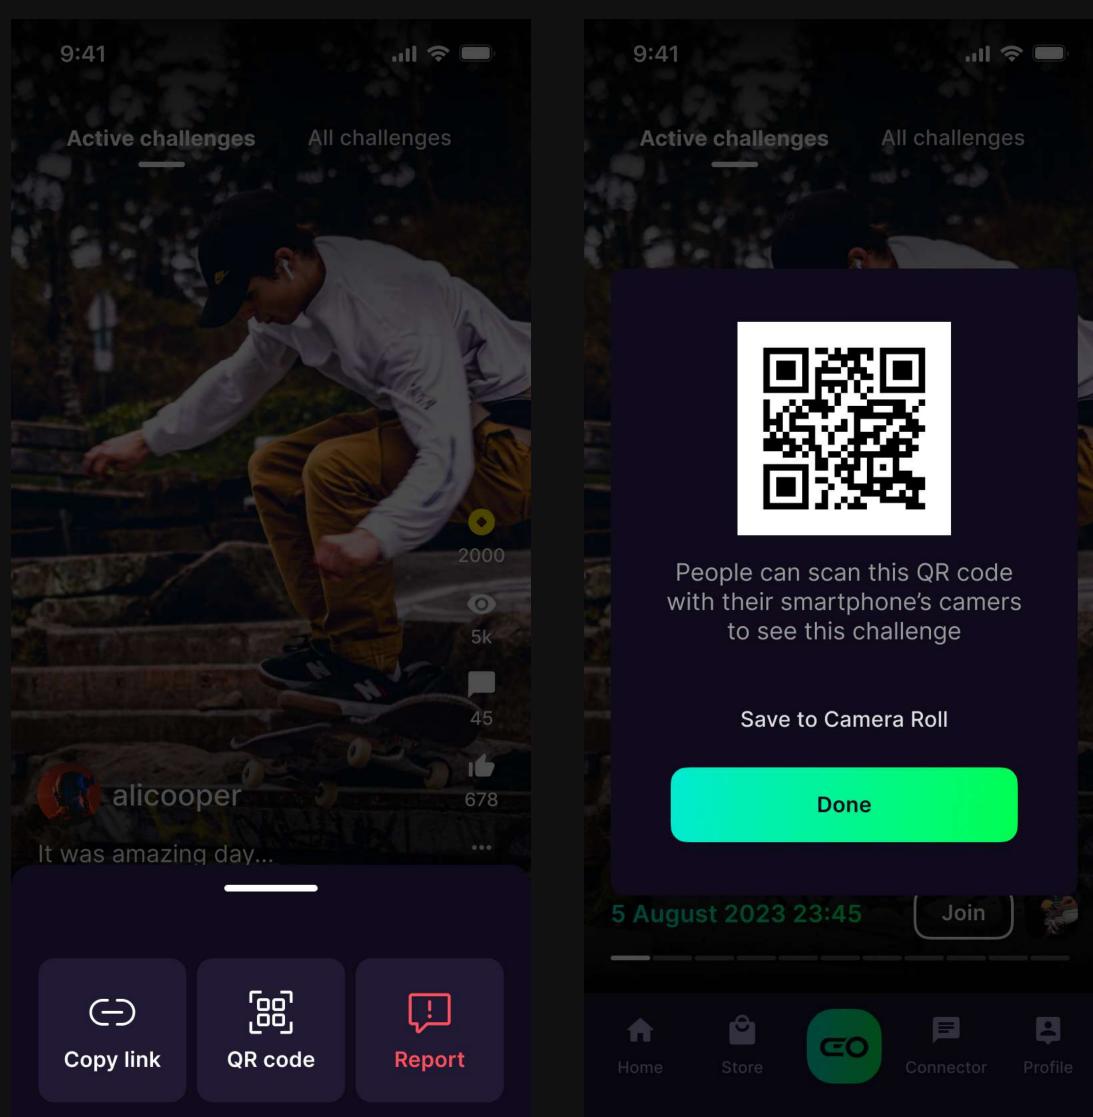

All challenges

This won't be part of your public profile.

Log out

>

>

''II 🕹 🗔

.... 🗢 🗔

9:41

New Balance Challenge Challenge description