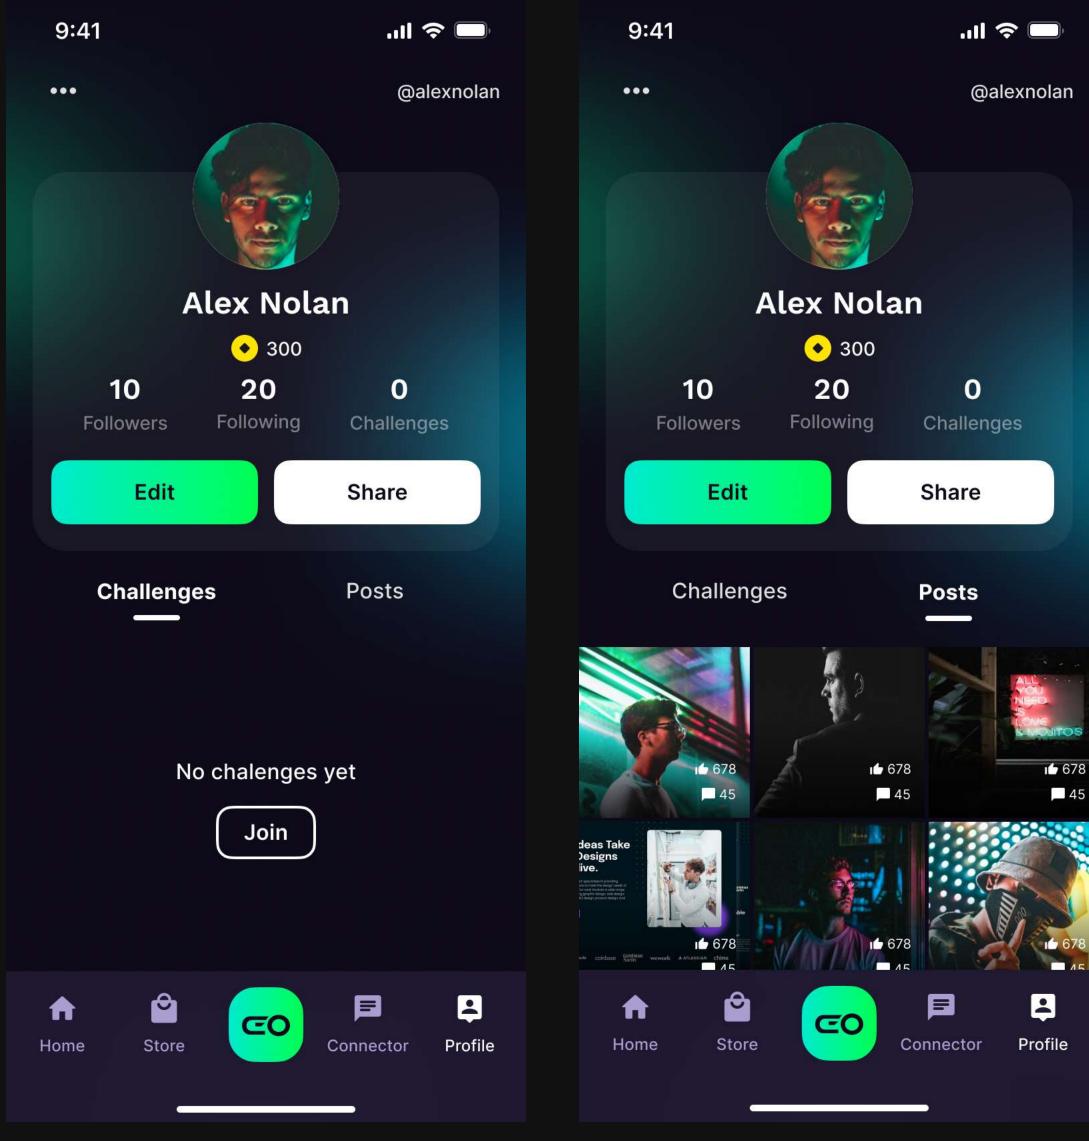

#### .ıl 🗢 🗔 9:41 9:41 Cancel 🖌 Back Done Edit Profile Settings ACCOUNT 1 Change profile picture 🔁 Email joe@me.com > Name **C** Phone Alex Nolan +1 392-394-2013 > 10 / 30 SYSTEM Username Notifications Enabled > 4 alexnolan 10 / 30 Storage Gender Privacy policy Male i This won't be part of your public profile. Location 45 Los-Angeles

This won't be part of your public profile.

Log out

>

>

''II 🕹 🗔

.... 🗢 🗔

9:41

New Balance Challenge Challenge description