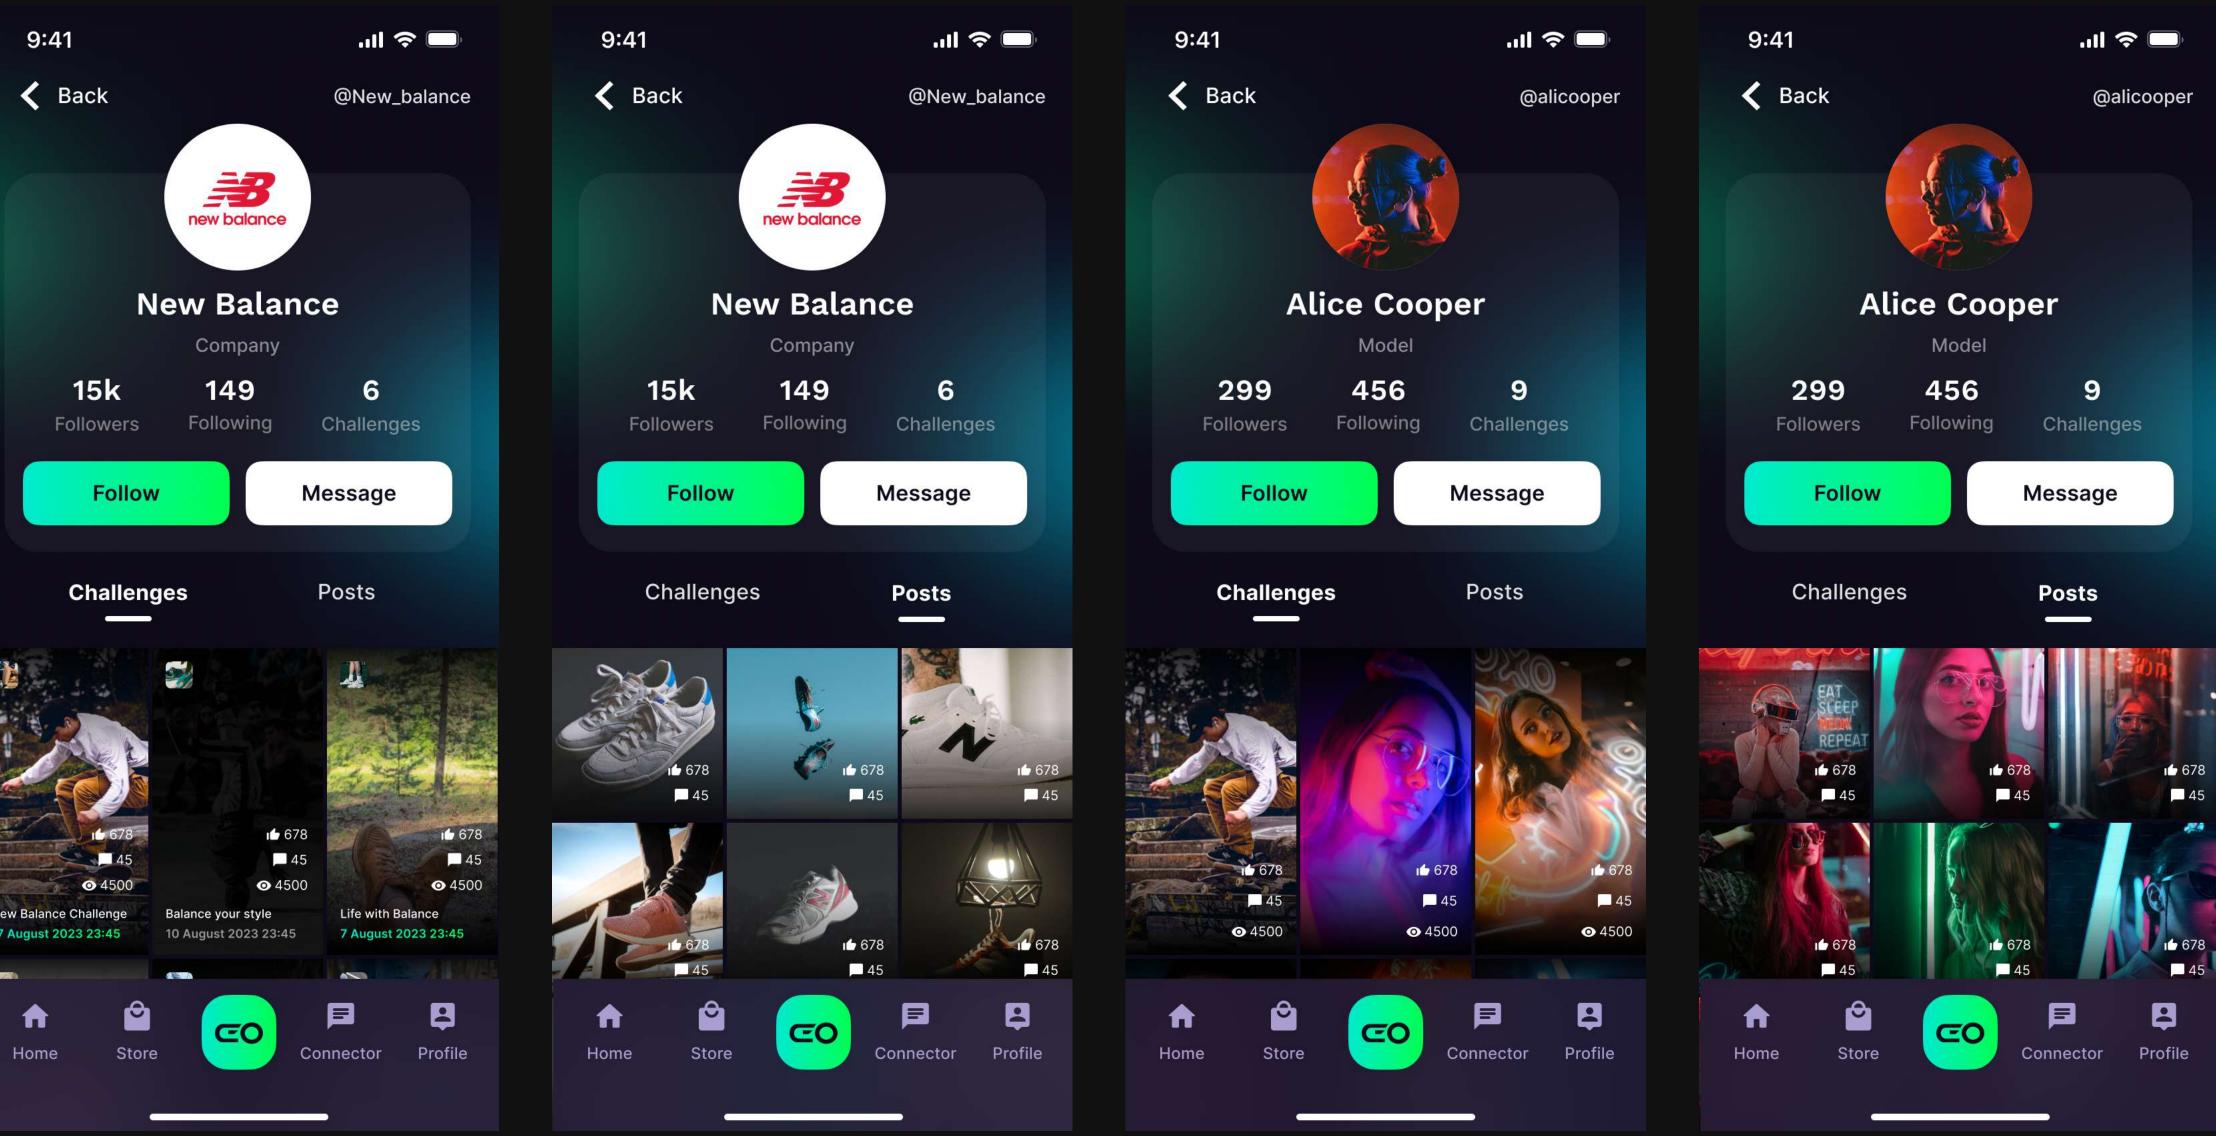

file

...| 奈 🗔

@neona

Here soon is going to be Neona merch which you will be able to buy

| 9:41                                                                                                                                                                                                                                                                                                                                                                                                                                                                                                                                                                                                                                                                                                                                                                                                                                                                                                                                                                                                                                                                                                                                                                                                                                                                                                                                                                                                                                                                                                                                                                                                                                                                                                                                                                                                                                                                                                                                                                                                                                                                                                  | ul 🗢 🔲               | 9:41                                          | .ıll 🗢 🗔                             |
|-------------------------------------------------------------------------------------------------------------------------------------------------------------------------------------------------------------------------------------------------------------------------------------------------------------------------------------------------------------------------------------------------------------------------------------------------------------------------------------------------------------------------------------------------------------------------------------------------------------------------------------------------------------------------------------------------------------------------------------------------------------------------------------------------------------------------------------------------------------------------------------------------------------------------------------------------------------------------------------------------------------------------------------------------------------------------------------------------------------------------------------------------------------------------------------------------------------------------------------------------------------------------------------------------------------------------------------------------------------------------------------------------------------------------------------------------------------------------------------------------------------------------------------------------------------------------------------------------------------------------------------------------------------------------------------------------------------------------------------------------------------------------------------------------------------------------------------------------------------------------------------------------------------------------------------------------------------------------------------------------------------------------------------------------------------------------------------------------------|----------------------|-----------------------------------------------|--------------------------------------|
| K Back                                                                                                                                                                                                                                                                                                                                                                                                                                                                                                                                                                                                                                                                                                                                                                                                                                                                                                                                                                                                                                                                                                                                                                                                                                                                                                                                                                                                                                                                                                                                                                                                                                                                                                                                                                                                                                                                                                                                                                                                                                                                                                | @New_balance         | 🗲 Back                                        | @New_balance                         |
| Chall                                                                                                                                                                                                                                                                                                                                                                                                                                                                                                                                                                                                                                                                                                                                                                                                                                                                                                                                                                                                                                                                                                                                                                                                                                                                                                                                                                                                                                                                                                                                                                                                                                                                                                                                                                                                                                                                                                                                                                                                                                                                                                 |                      | Cha                                           | w Balance<br>allenge                 |
| Make a photo in your New bal<br>your head.                                                                                                                                                                                                                                                                                                                                                                                                                                                                                                                                                                                                                                                                                                                                                                                                                                                                                                                                                                                                                                                                                                                                                                                                                                                                                                                                                                                                                                                                                                                                                                                                                                                                                                                                                                                                                                                                                                                                                                                                                                                            |                      | your head.                                    | balance shoes standing on            |
| <ul> <li>2000</li> <li>1345 videos</li> </ul>                                                                                                                                                                                                                                                                                                                                                                                                                                                                                                                                                                                                                                                                                                                                                                                                                                                                                                                                                                                                                                                                                                                                                                                                                                                                                                                                                                                                                                                                                                                                                                                                                                                                                                                                                                                                                                                                                                                                                                                                                                                         | 7 Days 23:45<br>List | <ul> <li>2000</li> <li>1345 videos</li> </ul> | 7 Days 23:45<br>List                 |
| 1Image: Second seco | on >                 |                                               | nrose<br>nickram                     |
| 4 John Doe<br>66 likes                                                                                                                                                                                                                                                                                                                                                                                                                                                                                                                                                                                                                                                                                                                                                                                                                                                                                                                                                                                                                                                                                                                                                                                                                                                                                                                                                                                                                                                                                                                                                                                                                                                                                                                                                                                                                                                                                                                                                                                                                                                                                | >                    | ● 45<br>● 4500                                | 45     45     4500     4500     4500 |
| 5 Alex Impalis<br>57 likes                                                                                                                                                                                                                                                                                                                                                                                                                                                                                                                                                                                                                                                                                                                                                                                                                                                                                                                                                                                                                                                                                                                                                                                                                                                                                                                                                                                                                                                                                                                                                                                                                                                                                                                                                                                                                                                                                                                                                                                                                                                                            | >                    | jesssy                                        | nn23 rtiny                           |
| Home Store                                                                                                                                                                                                                                                                                                                                                                                                                                                                                                                                                                                                                                                                                                                                                                                                                                                                                                                                                                                                                                                                                                                                                                                                                                                                                                                                                                                                                                                                                                                                                                                                                                                                                                                                                                                                                                                                                                                                                                                                                                                                                            | Connector Profile    | Home Store                                    | Connector Profile                    |

|           | ''II 🕹 🗖       | 9:41                                       | ''II 🏷 🔲      |
|-----------|----------------|--------------------------------------------|---------------|
|           | @New_balance   | Cancel                                     | Done          |
| ers Foll  | owing          | Edit Profile                               |               |
| ohnson    | Following      | Change profile picture                     |               |
| per       | Following      | Name                                       |               |
| e         | Following      | New Balance Inc.                           |               |
| m         | Following      | Username                                   |               |
| у         | Following      | New_balance                                |               |
| 23        | Following      | Location<br>Boston, Massachusetts          |               |
|           | Following      | This won't be part of your public profile. |               |
| yeven     | Following      |                                            |               |
| hastics   | Following      |                                            |               |
| <u>CO</u> | nector Profile |                                            | ector Profile |