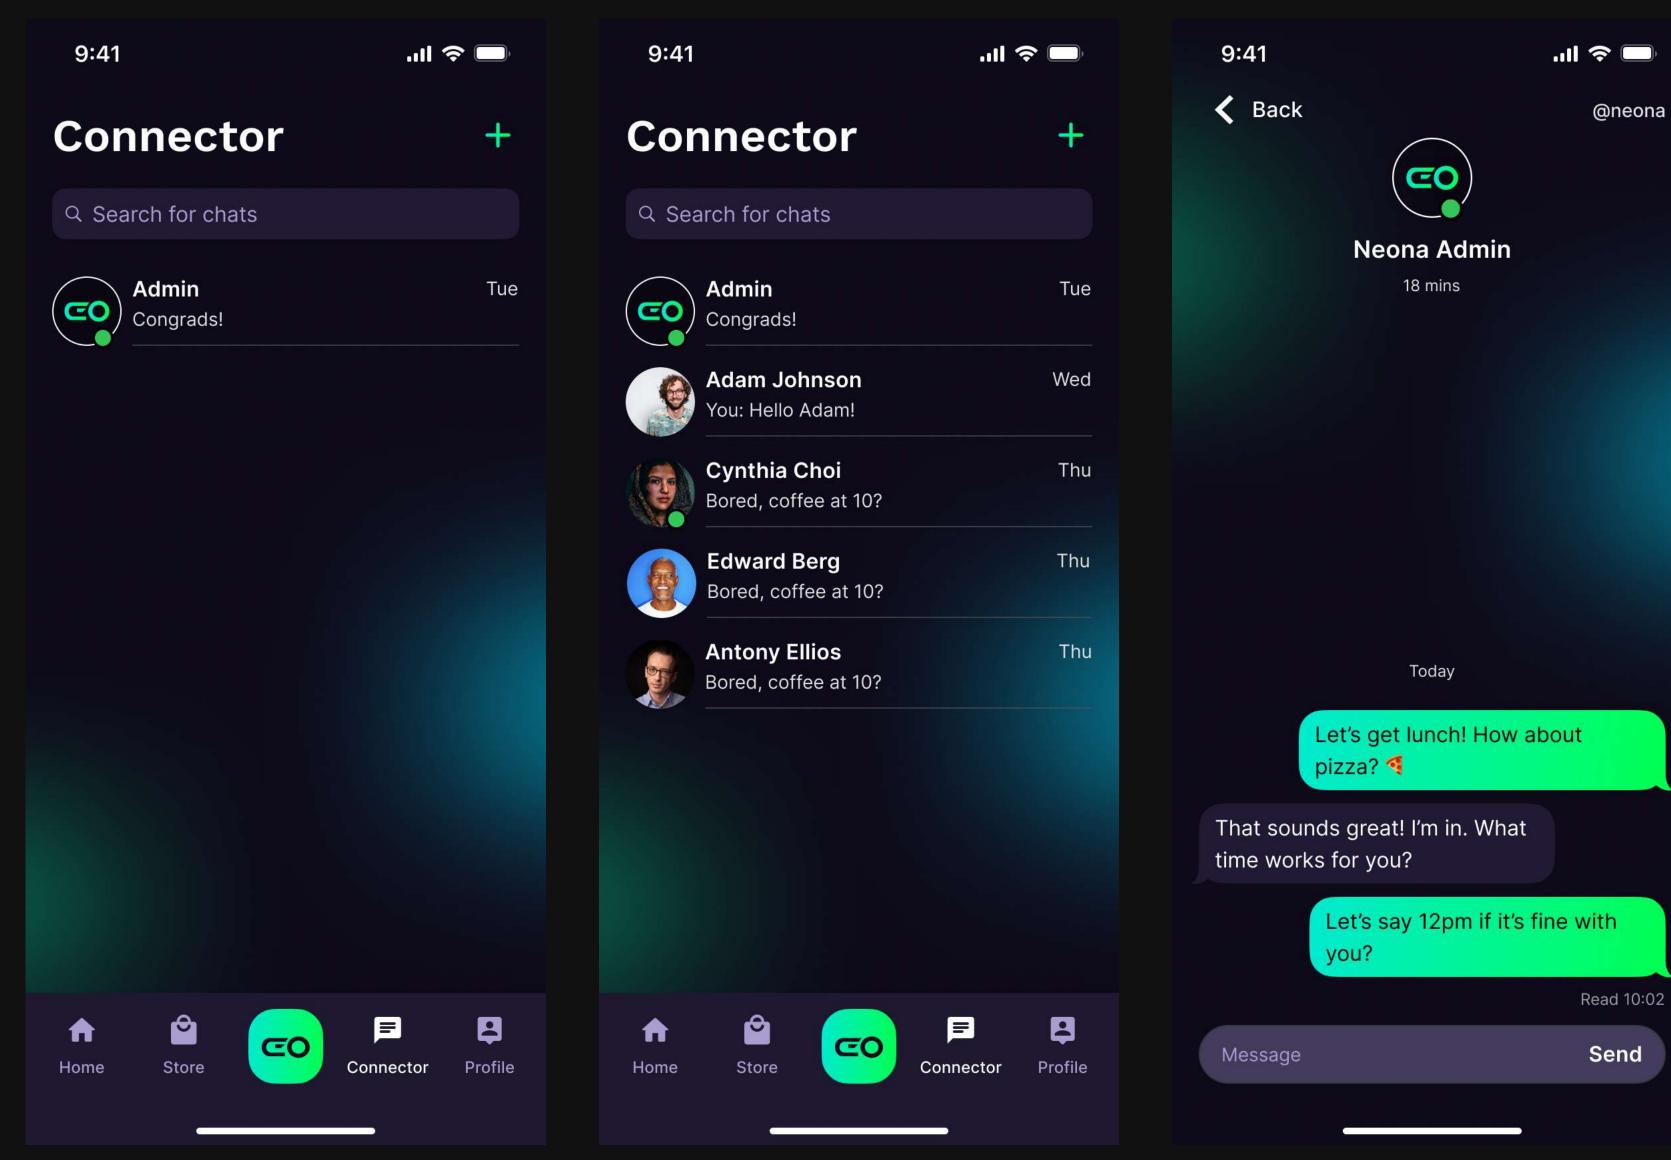

| 9:41             |                                             | .11 🤇     | <u>ه</u> 🗆 |
|------------------|---------------------------------------------|-----------|------------|
| Со               | nnector                                     |           | +          |
| Q Sea            | arch for chats                              |           |            |
| (CO)             | <b>Admin</b><br>Congrads!                   |           | Tu         |
| Ø                | Adam Johnson<br>You: Hello Adam!            |           | We         |
|                  | <b>Cynthia Choi</b><br>Bored, coffee at 10? |           | Tł         |
|                  | Edward Berg<br>Bored, coffee at 10?         |           | Th         |
|                  | Antony Ellios<br>Bored, coffee at 10?       |           | Tł         |
|                  |                                             |           |            |
| <b>f</b><br>Home | Store                                       | Connector | Profil     |

9:41

🕻 Back

CO

ue

/ed

'nu

'nu

'nu

file

...| 奈 🗔

@neona

Here soon is going to be Neona merch which you will be able to buy

| 9:41                                                                                                                                                                                                                                                                                                                                                                                                                                                                                                                                                                                                                                                                                                                                                                                                                                                                                                                                                                                                                                                                                                                                                                                                                                                                                                                                                                                                                                                                                                                                                                                                                                                                                                                                                                                                                                                                                                                                                                                                                                                                                                  | ul 🗢 🔲               | 9:41                                          | .ıll 🗢 🗔                             |
|-------------------------------------------------------------------------------------------------------------------------------------------------------------------------------------------------------------------------------------------------------------------------------------------------------------------------------------------------------------------------------------------------------------------------------------------------------------------------------------------------------------------------------------------------------------------------------------------------------------------------------------------------------------------------------------------------------------------------------------------------------------------------------------------------------------------------------------------------------------------------------------------------------------------------------------------------------------------------------------------------------------------------------------------------------------------------------------------------------------------------------------------------------------------------------------------------------------------------------------------------------------------------------------------------------------------------------------------------------------------------------------------------------------------------------------------------------------------------------------------------------------------------------------------------------------------------------------------------------------------------------------------------------------------------------------------------------------------------------------------------------------------------------------------------------------------------------------------------------------------------------------------------------------------------------------------------------------------------------------------------------------------------------------------------------------------------------------------------------|----------------------|-----------------------------------------------|--------------------------------------|
| K Back                                                                                                                                                                                                                                                                                                                                                                                                                                                                                                                                                                                                                                                                                                                                                                                                                                                                                                                                                                                                                                                                                                                                                                                                                                                                                                                                                                                                                                                                                                                                                                                                                                                                                                                                                                                                                                                                                                                                                                                                                                                                                                | @New_balance         | 🗲 Back                                        | @New_balance                         |
| Chall                                                                                                                                                                                                                                                                                                                                                                                                                                                                                                                                                                                                                                                                                                                                                                                                                                                                                                                                                                                                                                                                                                                                                                                                                                                                                                                                                                                                                                                                                                                                                                                                                                                                                                                                                                                                                                                                                                                                                                                                                                                                                                 |                      | Cha                                           | w Balance<br>allenge                 |
| Make a photo in your New bal<br>your head.                                                                                                                                                                                                                                                                                                                                                                                                                                                                                                                                                                                                                                                                                                                                                                                                                                                                                                                                                                                                                                                                                                                                                                                                                                                                                                                                                                                                                                                                                                                                                                                                                                                                                                                                                                                                                                                                                                                                                                                                                                                            |                      | your head.                                    | balance shoes standing on            |
| <ul> <li>2000</li> <li>1345 videos</li> </ul>                                                                                                                                                                                                                                                                                                                                                                                                                                                                                                                                                                                                                                                                                                                                                                                                                                                                                                                                                                                                                                                                                                                                                                                                                                                                                                                                                                                                                                                                                                                                                                                                                                                                                                                                                                                                                                                                                                                                                                                                                                                         | 7 Days 23:45<br>List | <ul> <li>2000</li> <li>1345 videos</li> </ul> | 7 Days 23:45<br>List                 |
| 1Image: Second seco | on >                 |                                               | nrose<br>nickram                     |
| 4 John Doe<br>66 likes                                                                                                                                                                                                                                                                                                                                                                                                                                                                                                                                                                                                                                                                                                                                                                                                                                                                                                                                                                                                                                                                                                                                                                                                                                                                                                                                                                                                                                                                                                                                                                                                                                                                                                                                                                                                                                                                                                                                                                                                                                                                                | >                    | ● 45<br>● 4500                                | 45     45     4500     4500     4500 |
| 5 Alex Impalis<br>57 likes                                                                                                                                                                                                                                                                                                                                                                                                                                                                                                                                                                                                                                                                                                                                                                                                                                                                                                                                                                                                                                                                                                                                                                                                                                                                                                                                                                                                                                                                                                                                                                                                                                                                                                                                                                                                                                                                                                                                                                                                                                                                            | >                    | jesssy                                        | nn23 rtiny                           |
| Home Store                                                                                                                                                                                                                                                                                                                                                                                                                                                                                                                                                                                                                                                                                                                                                                                                                                                                                                                                                                                                                                                                                                                                                                                                                                                                                                                                                                                                                                                                                                                                                                                                                                                                                                                                                                                                                                                                                                                                                                                                                                                                                            | Connector Profile    | Home Store                                    | Connector Profile                    |