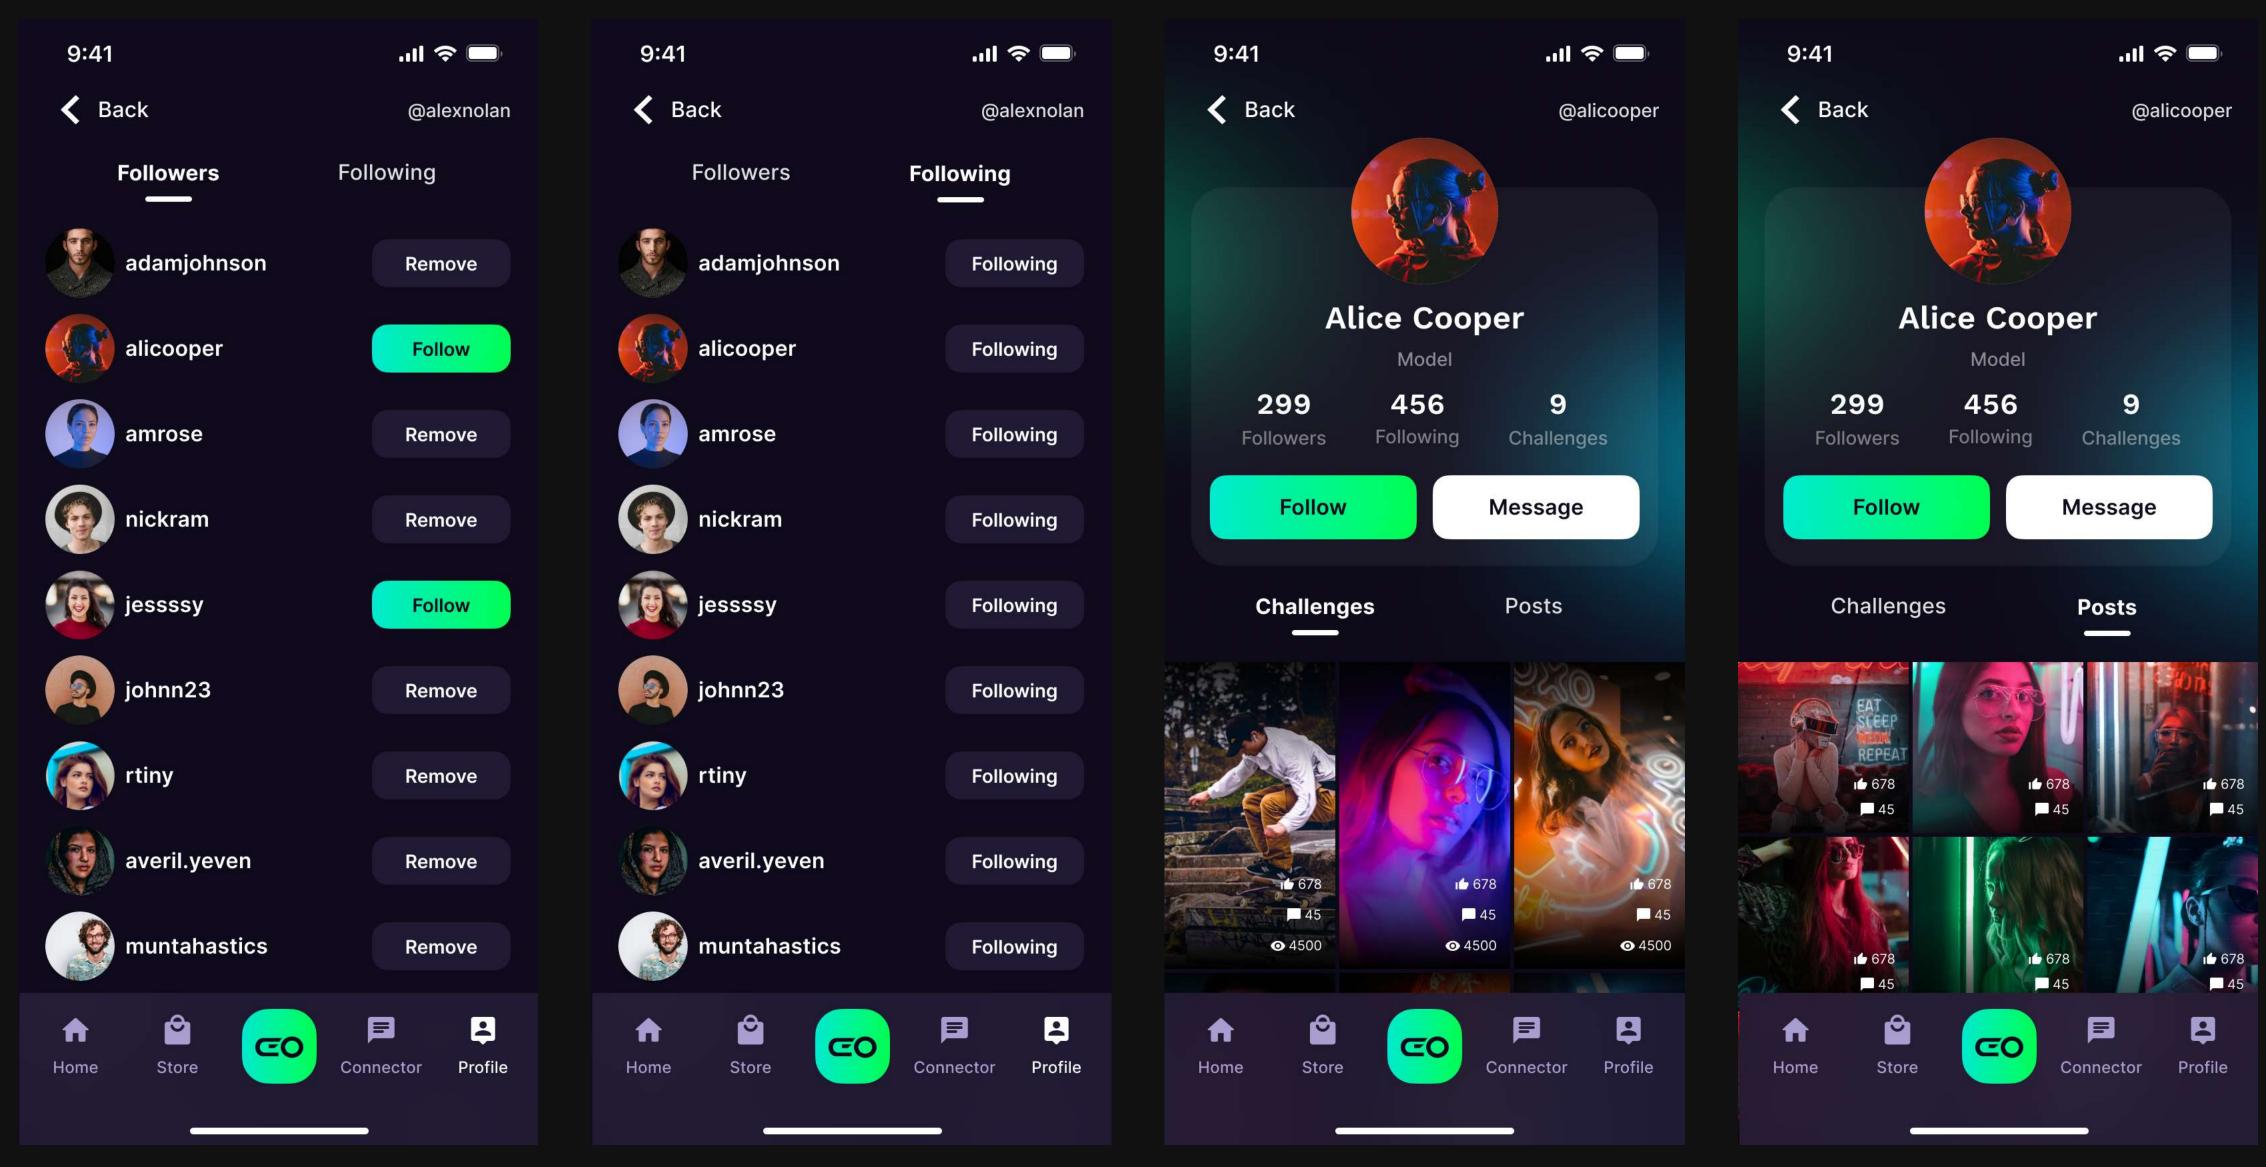

|           | ''II 🕹 🗖       | 9:41                                       | ''II 🏷 🔲      |
|-----------|----------------|--------------------------------------------|---------------|
|           | @New_balance   | Cancel                                     | Done          |
| ers Foll  | owing          | Edit Profile                               |               |
| ohnson    | Following      | Change profile picture                     |               |
| per       | Following      | Name                                       |               |
| e         | Following      | New Balance Inc.                           |               |
| m         | Following      | Username                                   |               |
| у         | Following      | New_balance                                |               |
| 23        | Following      | Location<br>Boston, Massachusetts          |               |
|           | Following      | This won't be part of your public profile. |               |
| yeven     | Following      |                                            |               |
| hastics   | Following      |                                            |               |
| <u>CO</u> | nector Profile |                                            | ector Profile |