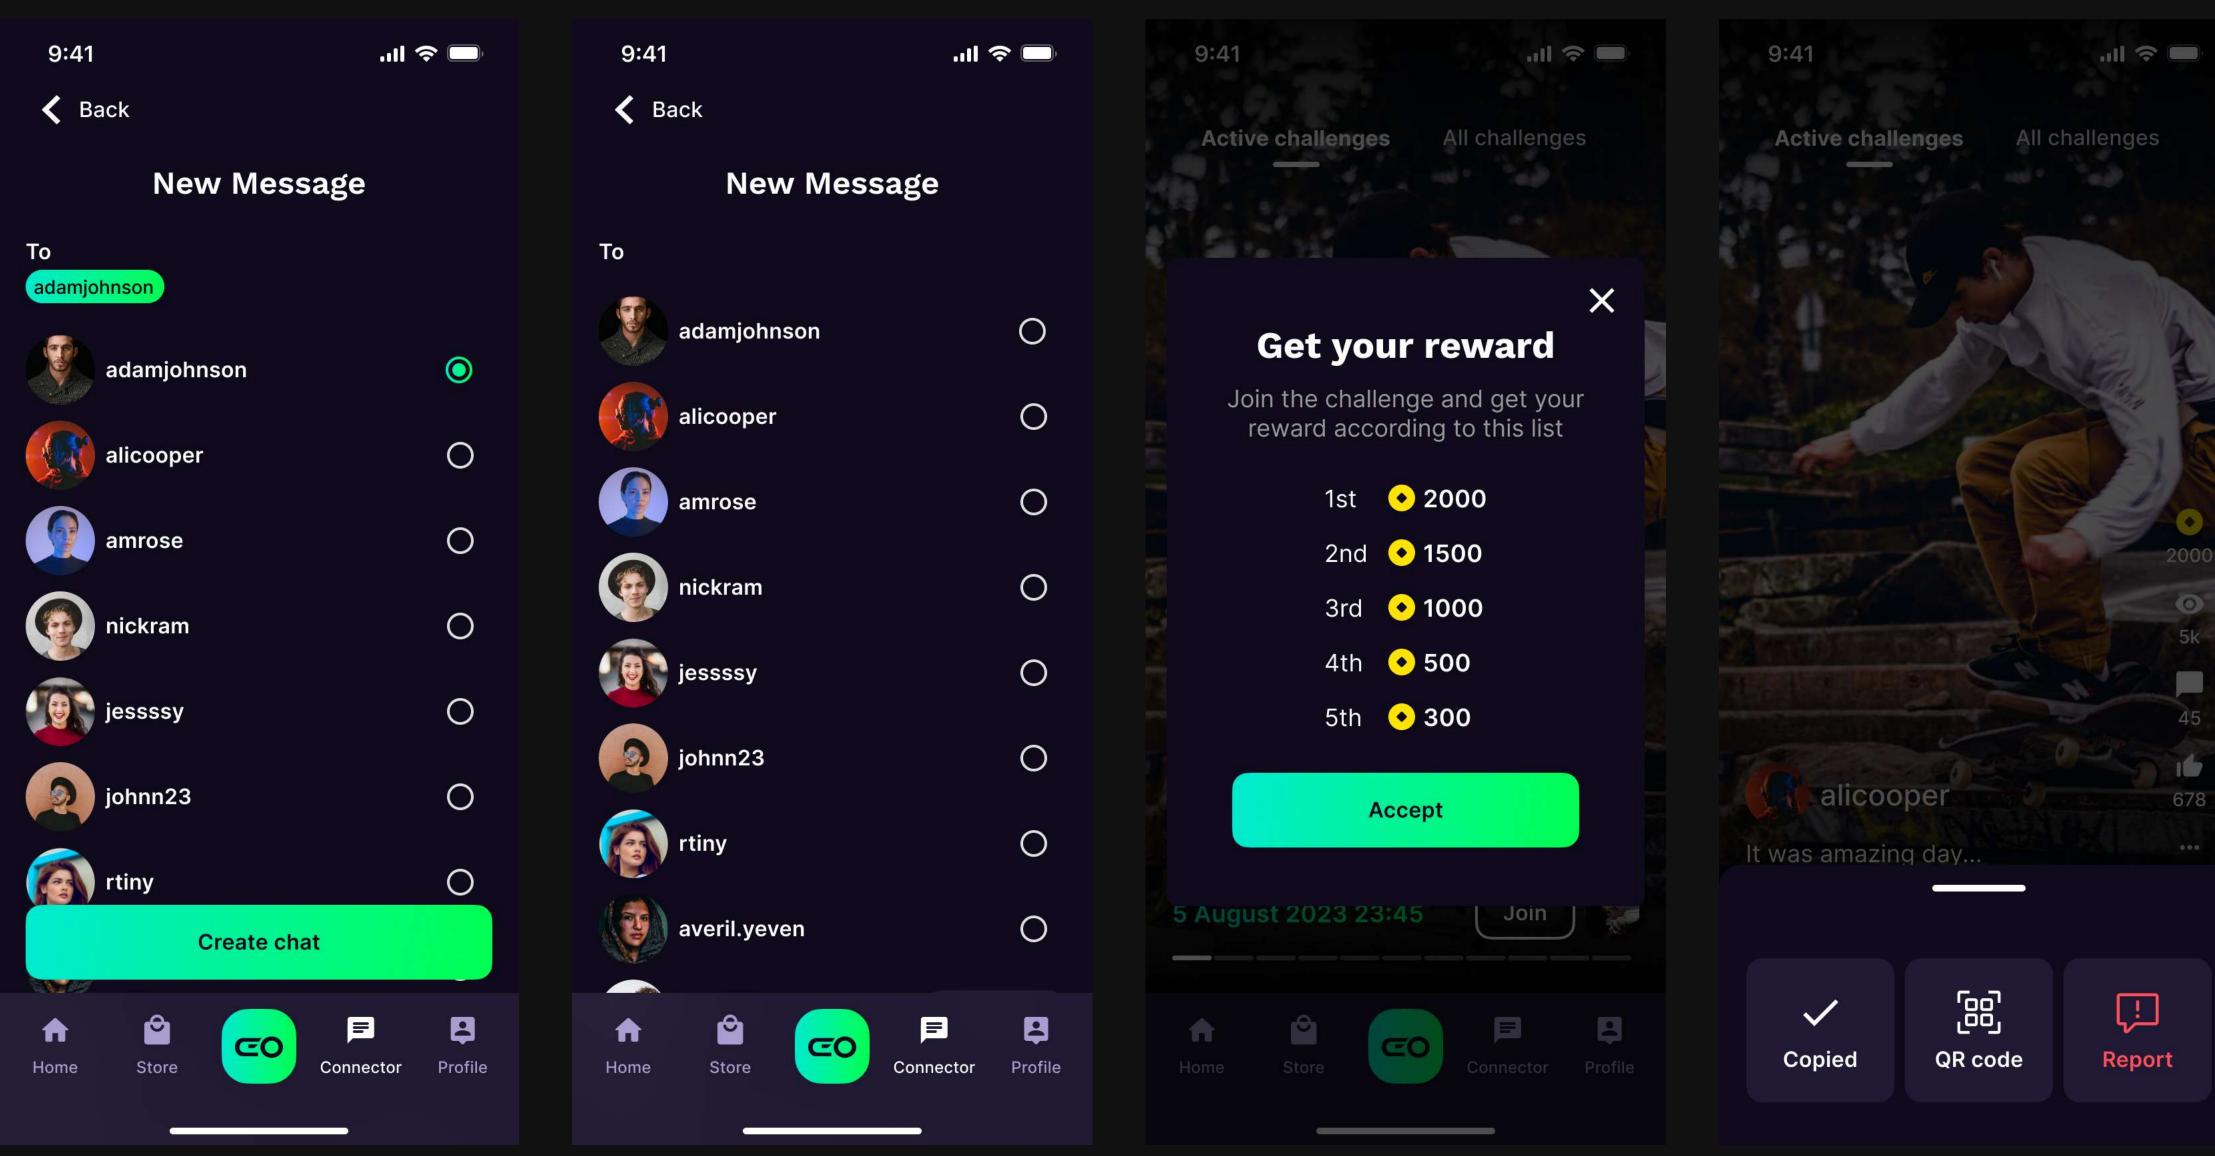

#### **Thanks for report!**

We have already sent your report

#### Why are you reporting this post?

| l just don't like this | > |
|------------------------|---|
| lt's spam              | > |
| False information      | > |