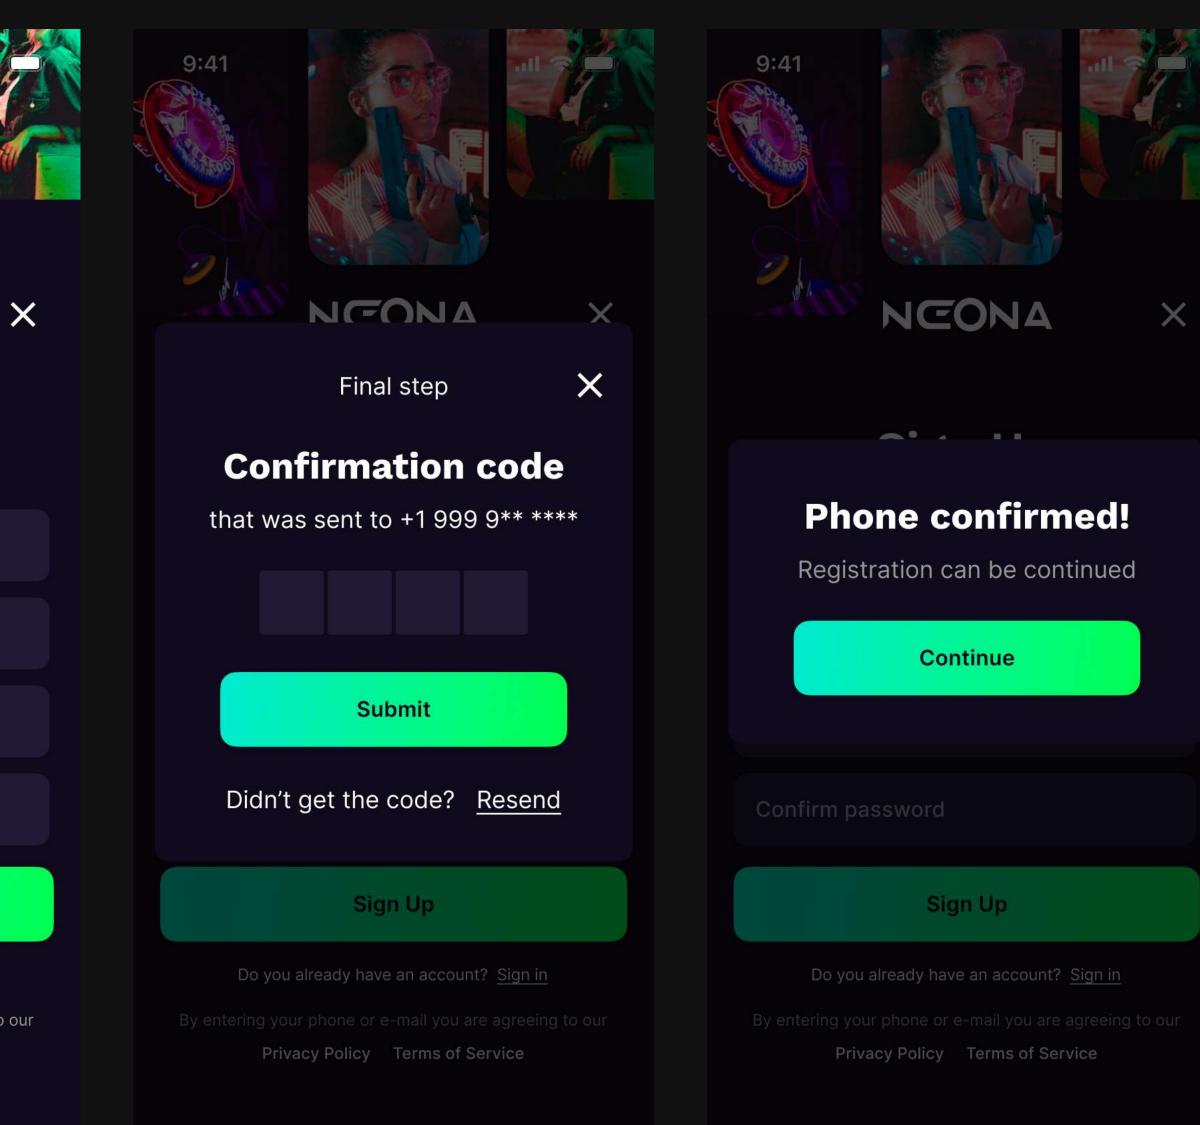

#### Sign up process

NEONA

#### Sign Up

Continue with phone number

**Continue with E-mail** 

Do you already have an account? Sign in

By entering your phone or e-mail you are agreeing to our **Privacy Policy** Terms of Service

Sign Up

#### Check your e-mail

Registration link has been sent to example@mail.com. Open the link in you e-mail to continue account confirmation

#### Create account

Do you already have an account? Sign in

By entering your phone or e-mail you are agreeing to our

Email confirmed!

NEONA

Now you can continue registration

Continue

Confirm password