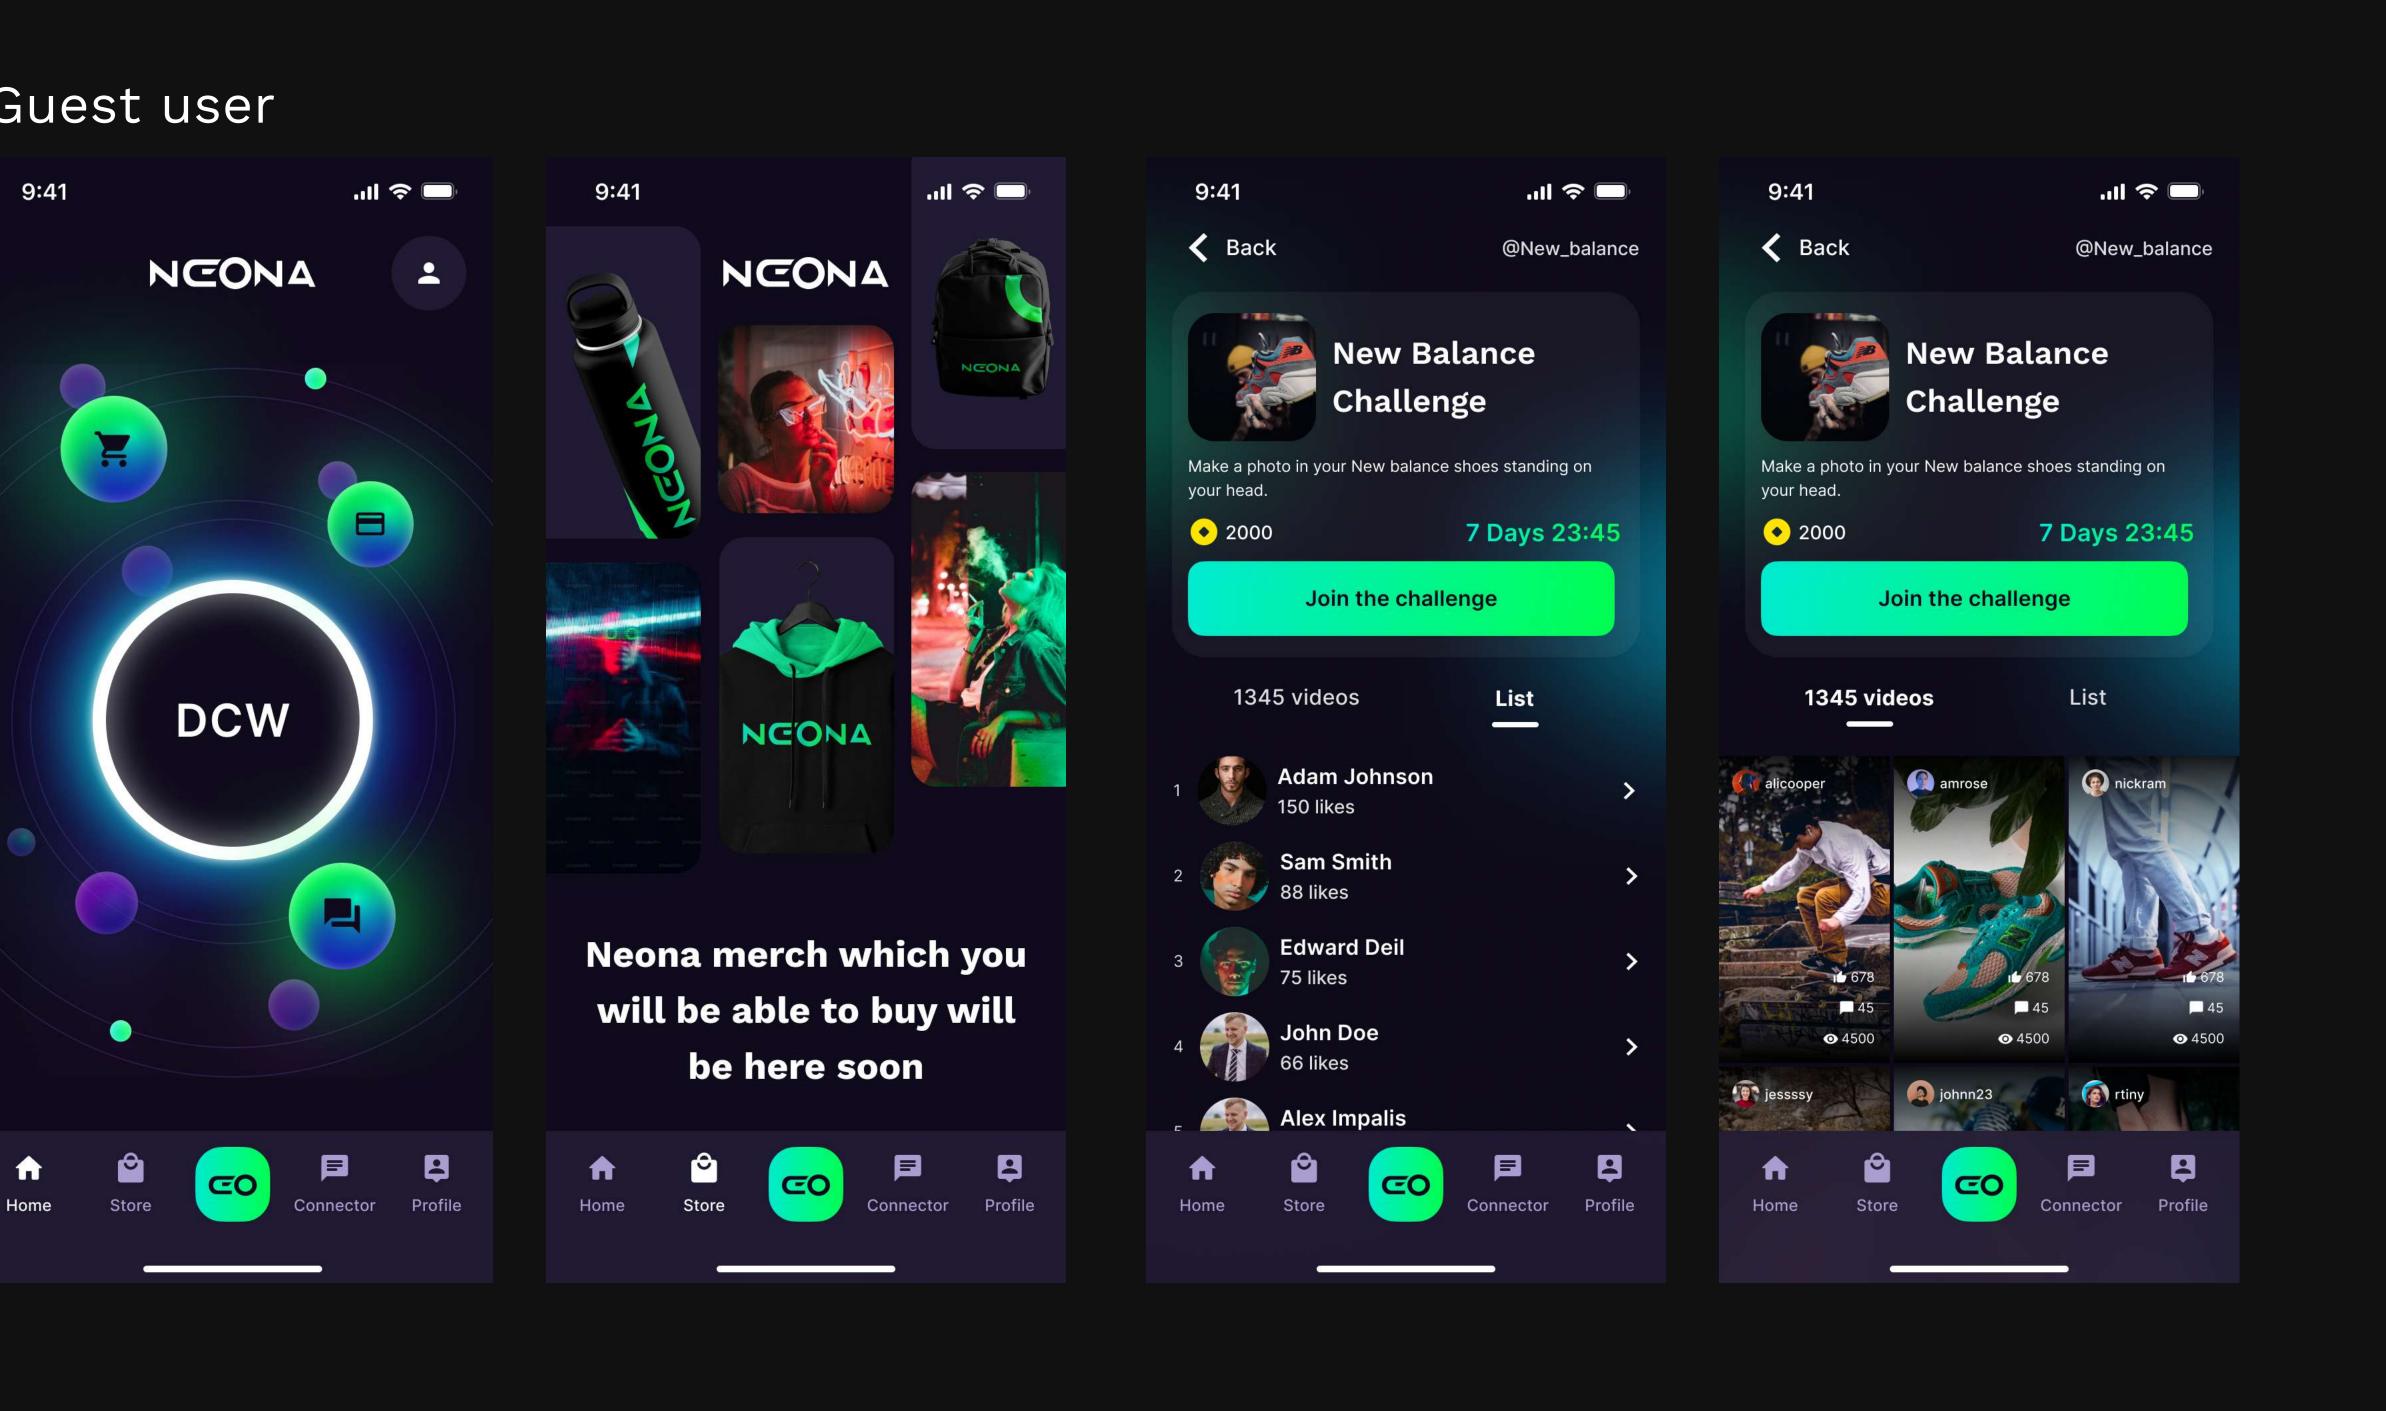

# Mobile app Screenshots

STEP ABOVE

9:41

Gain bonds!

Exchange it for merch

#### Join challenges. Compete with friends

This won't be part of your public profile.

Log out

>

>

''II 🕹 🗔

.... 🗢 🗔

9:41

New Balance Challenge Challenge description

file

...| 奈 🗔

@neona

Here soon is going to be Neona merch which you will be able to buy

| 9:41                                                                                                                                                                                                                                                                                                                                                                                                                                                                                                                                                                                                                                                                                                                                                                                                                                                                                                                                                                                                                                                                                                                                                                                                                                                                                                                                                                                                                                                                                                                                                                                                                                                                                                                                                                                                                                                                                                                                                                                                                                                                                                  | ul 🗢 🔲               | 9:41                                          | .ıll 🗢 🗔                             |
|-------------------------------------------------------------------------------------------------------------------------------------------------------------------------------------------------------------------------------------------------------------------------------------------------------------------------------------------------------------------------------------------------------------------------------------------------------------------------------------------------------------------------------------------------------------------------------------------------------------------------------------------------------------------------------------------------------------------------------------------------------------------------------------------------------------------------------------------------------------------------------------------------------------------------------------------------------------------------------------------------------------------------------------------------------------------------------------------------------------------------------------------------------------------------------------------------------------------------------------------------------------------------------------------------------------------------------------------------------------------------------------------------------------------------------------------------------------------------------------------------------------------------------------------------------------------------------------------------------------------------------------------------------------------------------------------------------------------------------------------------------------------------------------------------------------------------------------------------------------------------------------------------------------------------------------------------------------------------------------------------------------------------------------------------------------------------------------------------------|----------------------|-----------------------------------------------|--------------------------------------|
| K Back                                                                                                                                                                                                                                                                                                                                                                                                                                                                                                                                                                                                                                                                                                                                                                                                                                                                                                                                                                                                                                                                                                                                                                                                                                                                                                                                                                                                                                                                                                                                                                                                                                                                                                                                                                                                                                                                                                                                                                                                                                                                                                | @New_balance         | 🗲 Back                                        | @New_balance                         |
| Chall                                                                                                                                                                                                                                                                                                                                                                                                                                                                                                                                                                                                                                                                                                                                                                                                                                                                                                                                                                                                                                                                                                                                                                                                                                                                                                                                                                                                                                                                                                                                                                                                                                                                                                                                                                                                                                                                                                                                                                                                                                                                                                 |                      | Cha                                           | w Balance<br>allenge                 |
| Make a photo in your New bal<br>your head.                                                                                                                                                                                                                                                                                                                                                                                                                                                                                                                                                                                                                                                                                                                                                                                                                                                                                                                                                                                                                                                                                                                                                                                                                                                                                                                                                                                                                                                                                                                                                                                                                                                                                                                                                                                                                                                                                                                                                                                                                                                            |                      | your head.                                    | balance shoes standing on            |
| <ul> <li>2000</li> <li>1345 videos</li> </ul>                                                                                                                                                                                                                                                                                                                                                                                                                                                                                                                                                                                                                                                                                                                                                                                                                                                                                                                                                                                                                                                                                                                                                                                                                                                                                                                                                                                                                                                                                                                                                                                                                                                                                                                                                                                                                                                                                                                                                                                                                                                         | 7 Days 23:45<br>List | <ul> <li>2000</li> <li>1345 videos</li> </ul> | 7 Days 23:45<br>List                 |
| 1Image: Second seco | on >                 |                                               | nrose<br>nickram                     |
| 4 John Doe<br>66 likes                                                                                                                                                                                                                                                                                                                                                                                                                                                                                                                                                                                                                                                                                                                                                                                                                                                                                                                                                                                                                                                                                                                                                                                                                                                                                                                                                                                                                                                                                                                                                                                                                                                                                                                                                                                                                                                                                                                                                                                                                                                                                | >                    | ● 45<br>● 4500                                | 45     45     4500     4500     4500 |
| 5 Alex Impalis<br>57 likes                                                                                                                                                                                                                                                                                                                                                                                                                                                                                                                                                                                                                                                                                                                                                                                                                                                                                                                                                                                                                                                                                                                                                                                                                                                                                                                                                                                                                                                                                                                                                                                                                                                                                                                                                                                                                                                                                                                                                                                                                                                                            | >                    | jesssy                                        | nn23 rtiny                           |
| Home Store                                                                                                                                                                                                                                                                                                                                                                                                                                                                                                                                                                                                                                                                                                                                                                                                                                                                                                                                                                                                                                                                                                                                                                                                                                                                                                                                                                                                                                                                                                                                                                                                                                                                                                                                                                                                                                                                                                                                                                                                                                                                                            | Connector Profile    | Home Store                                    | Connector Profile                    |