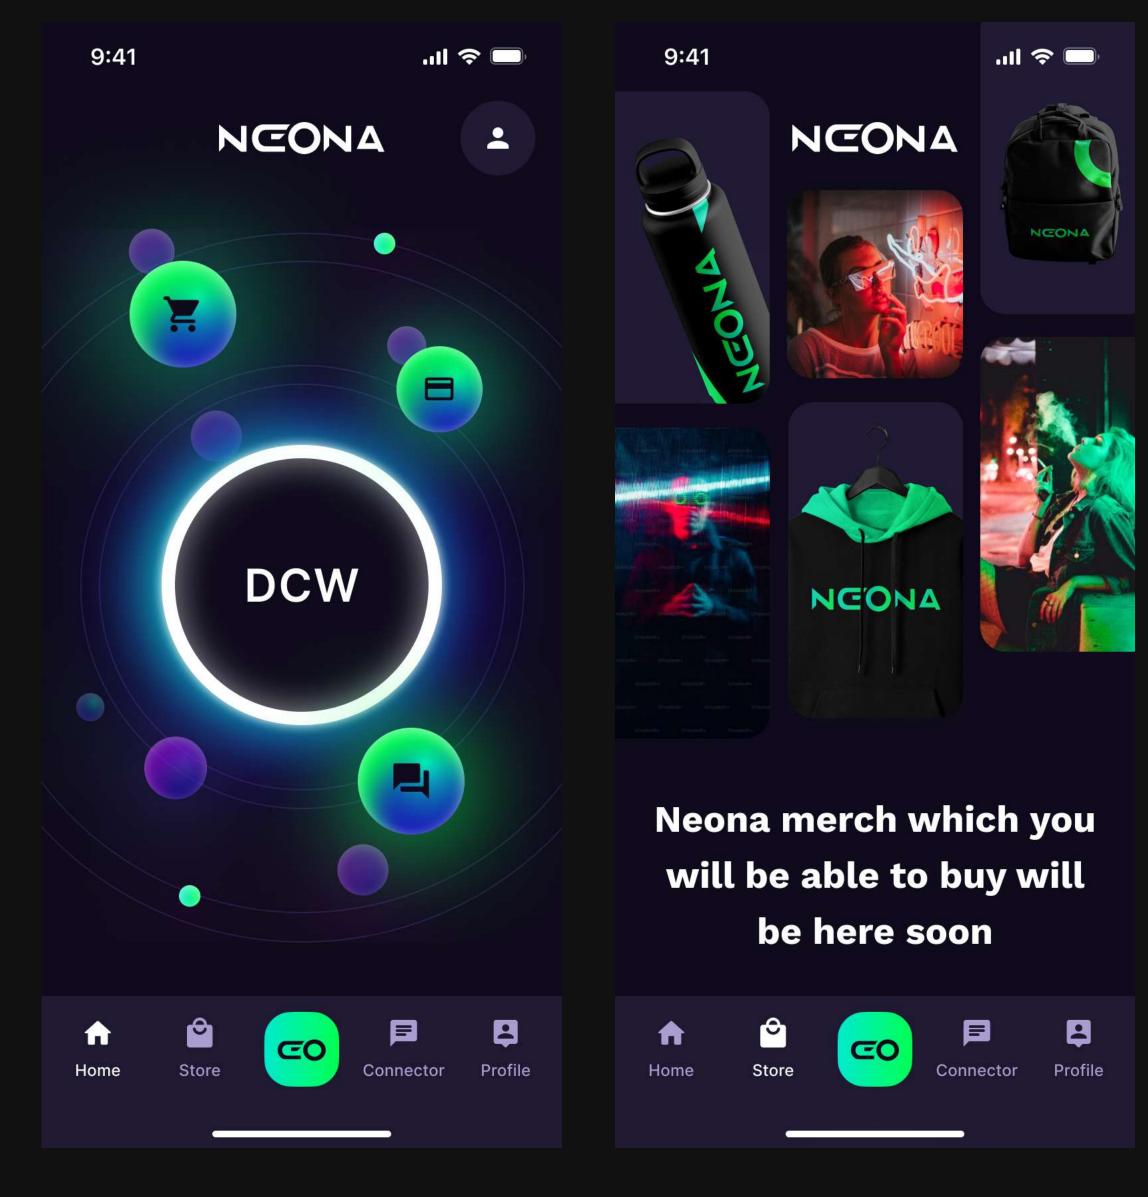

file

...| 奈 🗔

@neona

Here soon is going to be Neona merch which you will be able to buy

| 9:41                                                                                                                                                                                                                                                                                                                                                                                                                                                                                                                                                                                                                                                                                                                                                                                                                                                                                                                                                                                                                                                                                                                                                                                                                                                                                                                                                                                                                                                                                                                                                                                                                                                                                                                                                                                                                                                                                                                                                                                                                                                                                                  | ul 🗢 🔲               | 9:41                                          | .ıll 🗢 🗔                             |
|-------------------------------------------------------------------------------------------------------------------------------------------------------------------------------------------------------------------------------------------------------------------------------------------------------------------------------------------------------------------------------------------------------------------------------------------------------------------------------------------------------------------------------------------------------------------------------------------------------------------------------------------------------------------------------------------------------------------------------------------------------------------------------------------------------------------------------------------------------------------------------------------------------------------------------------------------------------------------------------------------------------------------------------------------------------------------------------------------------------------------------------------------------------------------------------------------------------------------------------------------------------------------------------------------------------------------------------------------------------------------------------------------------------------------------------------------------------------------------------------------------------------------------------------------------------------------------------------------------------------------------------------------------------------------------------------------------------------------------------------------------------------------------------------------------------------------------------------------------------------------------------------------------------------------------------------------------------------------------------------------------------------------------------------------------------------------------------------------------|----------------------|-----------------------------------------------|--------------------------------------|
| K Back                                                                                                                                                                                                                                                                                                                                                                                                                                                                                                                                                                                                                                                                                                                                                                                                                                                                                                                                                                                                                                                                                                                                                                                                                                                                                                                                                                                                                                                                                                                                                                                                                                                                                                                                                                                                                                                                                                                                                                                                                                                                                                | @New_balance         | 🗲 Back                                        | @New_balance                         |
| Chall                                                                                                                                                                                                                                                                                                                                                                                                                                                                                                                                                                                                                                                                                                                                                                                                                                                                                                                                                                                                                                                                                                                                                                                                                                                                                                                                                                                                                                                                                                                                                                                                                                                                                                                                                                                                                                                                                                                                                                                                                                                                                                 |                      | Cha                                           | w Balance<br>allenge                 |
| Make a photo in your New bal<br>your head.                                                                                                                                                                                                                                                                                                                                                                                                                                                                                                                                                                                                                                                                                                                                                                                                                                                                                                                                                                                                                                                                                                                                                                                                                                                                                                                                                                                                                                                                                                                                                                                                                                                                                                                                                                                                                                                                                                                                                                                                                                                            |                      | your head.                                    | balance shoes standing on            |
| <ul> <li>2000</li> <li>1345 videos</li> </ul>                                                                                                                                                                                                                                                                                                                                                                                                                                                                                                                                                                                                                                                                                                                                                                                                                                                                                                                                                                                                                                                                                                                                                                                                                                                                                                                                                                                                                                                                                                                                                                                                                                                                                                                                                                                                                                                                                                                                                                                                                                                         | 7 Days 23:45<br>List | <ul> <li>2000</li> <li>1345 videos</li> </ul> | 7 Days 23:45<br>List                 |
| 1Image: Second seco | on >                 |                                               | nrose<br>nickram                     |
| 4 John Doe<br>66 likes                                                                                                                                                                                                                                                                                                                                                                                                                                                                                                                                                                                                                                                                                                                                                                                                                                                                                                                                                                                                                                                                                                                                                                                                                                                                                                                                                                                                                                                                                                                                                                                                                                                                                                                                                                                                                                                                                                                                                                                                                                                                                | >                    | ● 45<br>● 4500                                | 45     45     4500     4500     4500 |
| 5 Alex Impalis<br>57 likes                                                                                                                                                                                                                                                                                                                                                                                                                                                                                                                                                                                                                                                                                                                                                                                                                                                                                                                                                                                                                                                                                                                                                                                                                                                                                                                                                                                                                                                                                                                                                                                                                                                                                                                                                                                                                                                                                                                                                                                                                                                                            | >                    | jesssy                                        | nn23 rtiny                           |
| Home Store                                                                                                                                                                                                                                                                                                                                                                                                                                                                                                                                                                                                                                                                                                                                                                                                                                                                                                                                                                                                                                                                                                                                                                                                                                                                                                                                                                                                                                                                                                                                                                                                                                                                                                                                                                                                                                                                                                                                                                                                                                                                                            | Connector Profile    | Home Store                                    | Connector Profile                    |