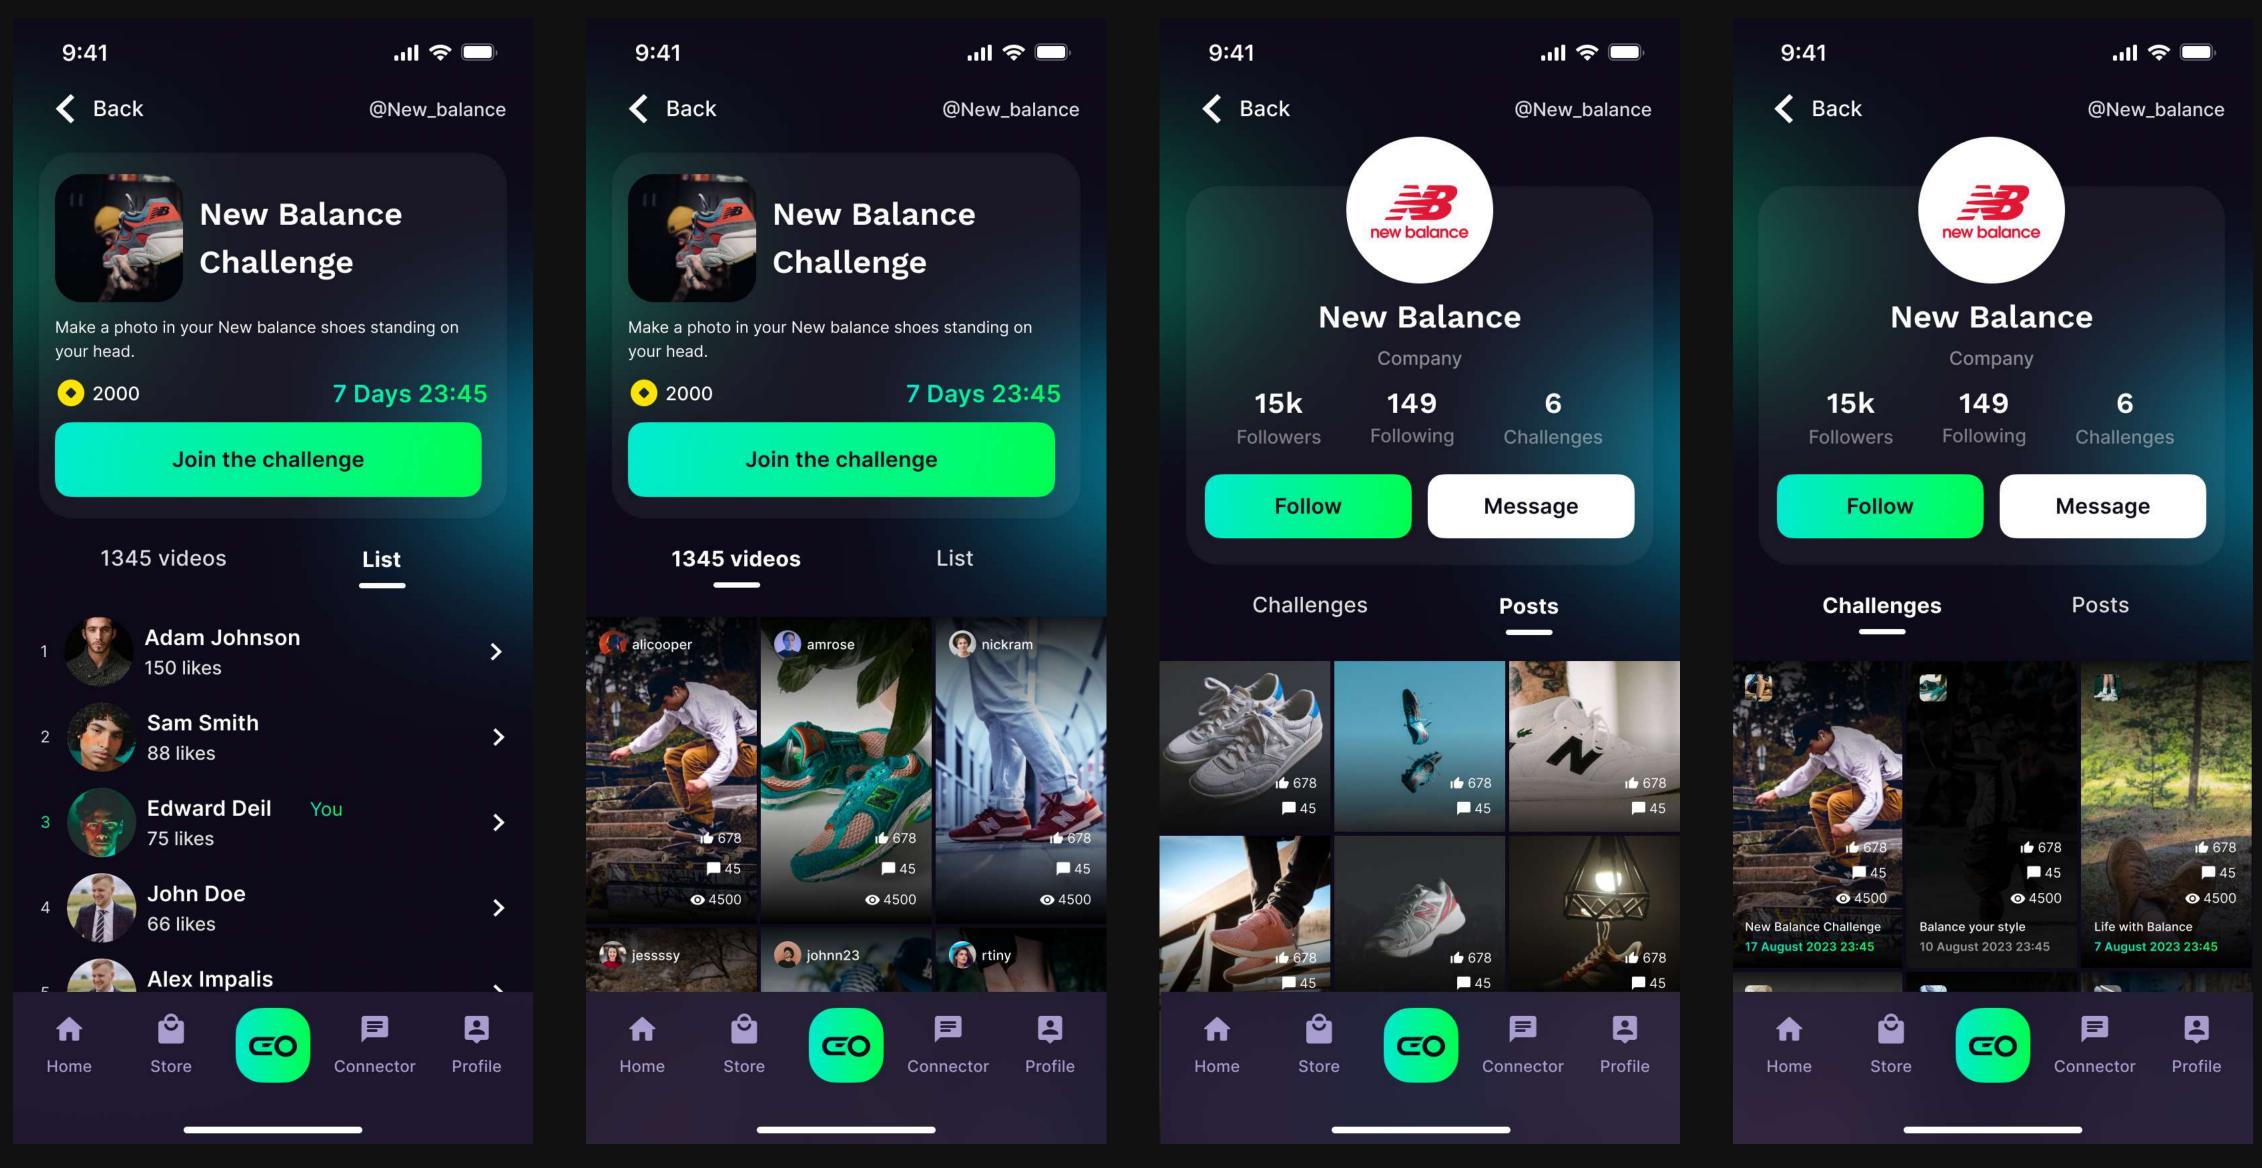

This won't be part of your public profile.

Log out

>

>

''II 🕹 🗔

.... 🗢 🗔

9:41

New Balance Challenge Challenge description

All challenges