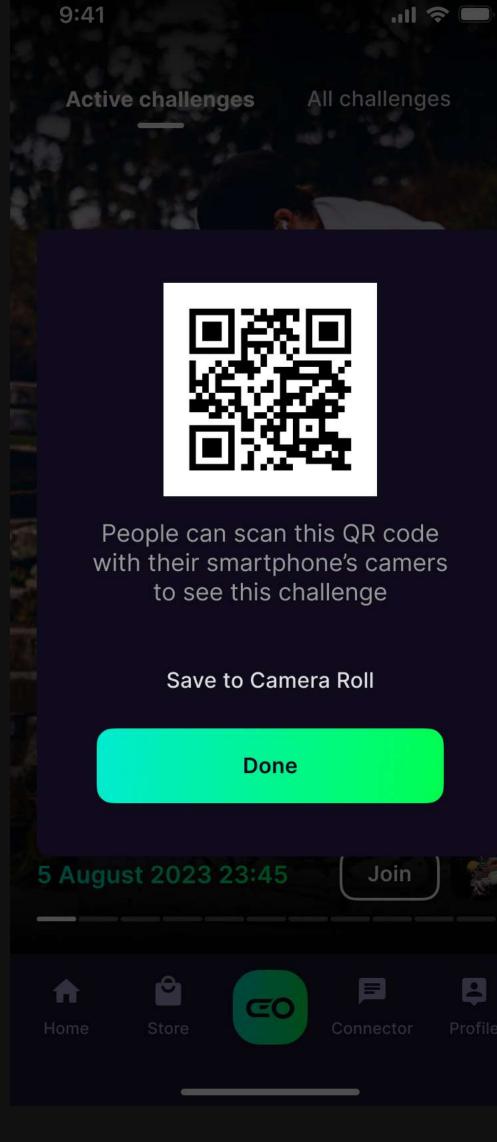

All challenges

This won't be part of your public profile.

Log out

>

>

''II 🕹 🗔

.... 🗢 🗔

9:41

New Balance Challenge Challenge description